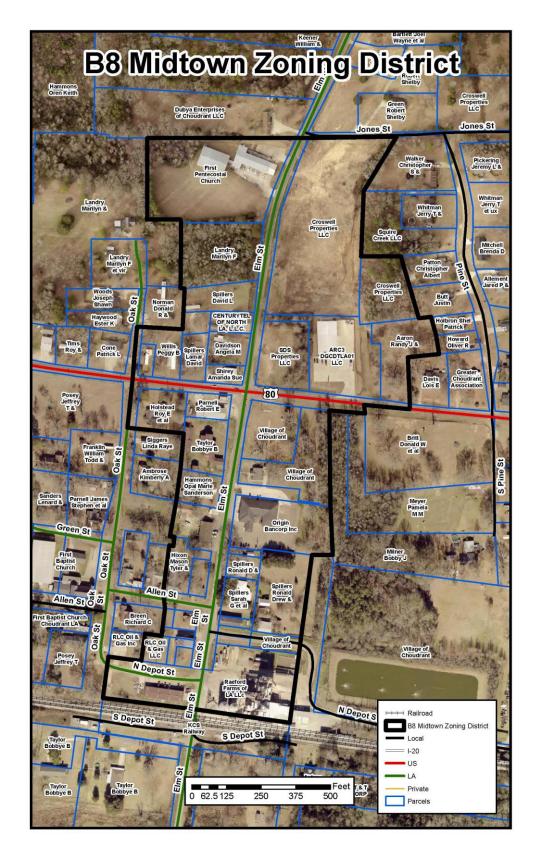

WHEREAS, the Village adopted the Zoning Code, in accordance with the Comprehensive Plan to regulate land use and development within the Village; and,

WHEREAS, the Choudrant Planning Commission has studied and recommended, in accordance with goals and recommendations of the Comprehensive Plan, the creation of a new zoning district, entitled B-8 Midtown Zoning District, for the area delineated on the map attached hereto as Exhibit A - Boundary of B-8 Midtown Zoning District; and for the adoption of specific zoning regulations for such; and,